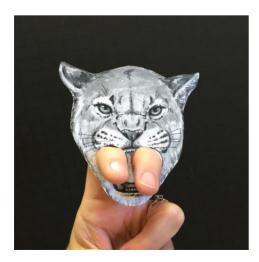

## **Instructions:**

- 1. Print out a set of finger puppets.
- 2. Add some color if you wish.
- 3. Cut out around the puppet heads.
- 4. Punch out or cut out holes for fingers and tusks.
- 5. Add tusks by threading <u>one</u> pipe cleaner (or other bendable material) through the tusk holes, and tape in place on the back.
- 6. Add your fingers to make the mammoth's trunk and the Smilodon's saber teeth with your fingers.