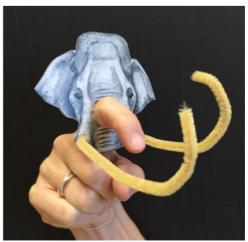

## **Instructions:**

- 1. Print out a set of finger puppets.
- 2. Add some color if you wish.
- 3. Cut out around the puppet heads.
- 4. Punch out or cut out holes for fingers and tusks.
- 5. Add tusks by threading <u>one</u> pipe cleaner (or other bendable material) through the tusk holes, and tape in place on the back.
- 6. Add your fingers to make the mammoth's trunk and the Smilodon's saber teeth with your fingers.